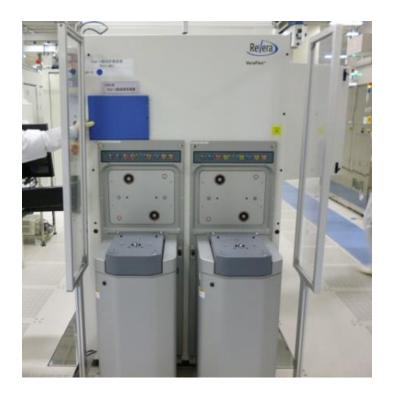

## VeraFlex

Serial Number: 80502 Process Type: Metrology & Inspection Wafer Size: 300mm Date of Manufacture: 2008 B9 Asset ID: 10128

## **Equipment Information:**

Status of Equipment: Warehouse

Reva VeraFlex

| 電源 | Total Ti                                                                                                                               | TR<br>hereast Sc | Intions     |              | 03/10/05 |
|----|----------------------------------------------------------------------------------------------------------------------------------------|------------------|-------------|--------------|----------|
|    | SS DRAGON COURT, WOBURN, MA 01801-1039<br>For Service and Support World Wide<br>Call: 781-933-7300<br>Or<br>E-mail: service@Lytron.com |                  |             |              |          |
|    | MODEL NO.                                                                                                                              |                  | SERIAL NO.  |              |          |
|    | RC011J03CG3C00                                                                                                                         |                  | 5 788884-01 |              |          |
|    | VOLTS HZ PHASEAMPS                                                                                                                     |                  |             |              |          |
|    | 208/230V~                                                                                                                              | 60               | 1           | 8.6          |          |
|    | 200V~                                                                                                                                  | 50               | 1           | 8.4          |          |
|    | PUMP TYPE<br>4.3 gpm                                                                                                                   |                  |             |              |          |
|    | REFRIGERANT<br>R-134a                                                                                                                  |                  | CHA         | RGE<br>5 oz. |          |