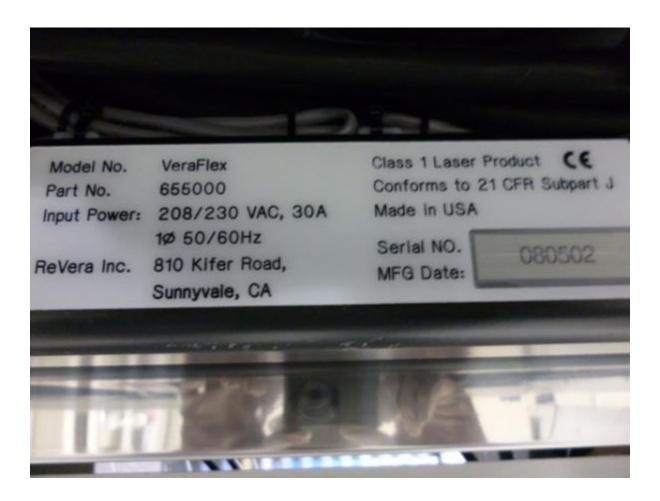

## VeraFlex

Serial Number: 80502 Process Type: Metrology & Inspection Wafer Size: 300mm Date of Manufacture: 2008 B9 Asset ID: 10128

## **Equipment Information:**

Status of Equipment: Warehouse

Reva VeraFlex

| 電源 | Total Ti                                                                                                                               | TR<br>hereast Sc | Intions     |              | 03/10/05 |
|----|----------------------------------------------------------------------------------------------------------------------------------------|------------------|-------------|--------------|----------|
|    | SS DRAGON COURT, WOBURN, MA 01801-1039<br>For Service and Support World Wide<br>Call: 781-933-7300<br>Or<br>E-mail: service@Lytron.com |                  |             |              |          |
|    | MODEL NO.                                                                                                                              |                  | SERIAL NO.  |              |          |
|    | RC011J03CG3C00                                                                                                                         |                  | 5 788884-01 |              |          |
|    | VOLTS HZ PHASEAMPS                                                                                                                     |                  |             |              |          |
|    | 208/230V~                                                                                                                              | 60               | 1           | 8.6          |          |
|    | 200V~                                                                                                                                  | 50               | 1           | 8.4          |          |
|    | PUMP TYPE<br>4.3 gpm                                                                                                                   |                  |             |              |          |
|    | REFRIGERANT<br>R-134a                                                                                                                  |                  | CHA         | RGE<br>5 oz. |          |